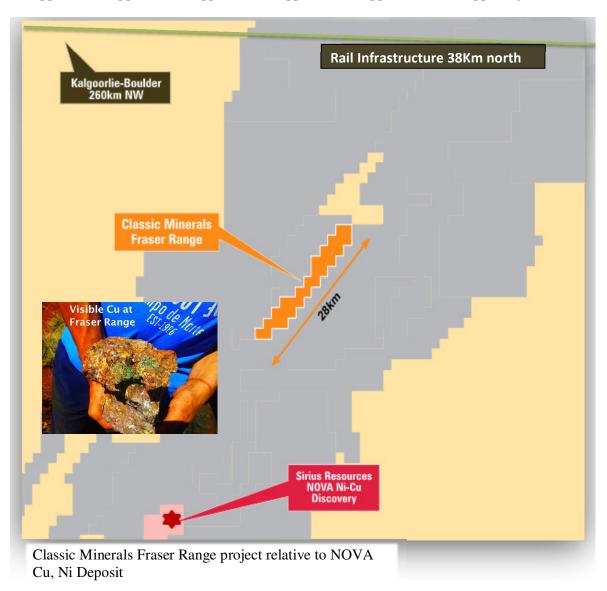

#### **INVESTMENT**

Tenements cover an area of 380km2 in the highly-prospective Eastern Goldfields and Fraser Range provinces of WA.

Flagship Fraser Range Project in WA is 40km from Sirius Resources' Nova and Bollinger discoveries.

#### Fraser Range Project, Western Australia

The Fraser Range project (E28/1904) is situated approximately 40km north-east of Sirius Resources NL (ASX: SIR) Nova and Bollinger Ni - Cu discoveries and is the Company's focus.

#### ABOUT CLASSIC MINERALS

Classic Minerals (ASX: CLZ) is a Perth-based mineral exploration company focused on advancing its Fraser Range project E28/1904, in Western Australia. The Fraser Range Project is approximately 40km northeast of Sirius Resources' NL (ASX: SIR) Nova and Bollinger nickel-copper discoveries, and has historic nickel-copperzinc soil anomalies.