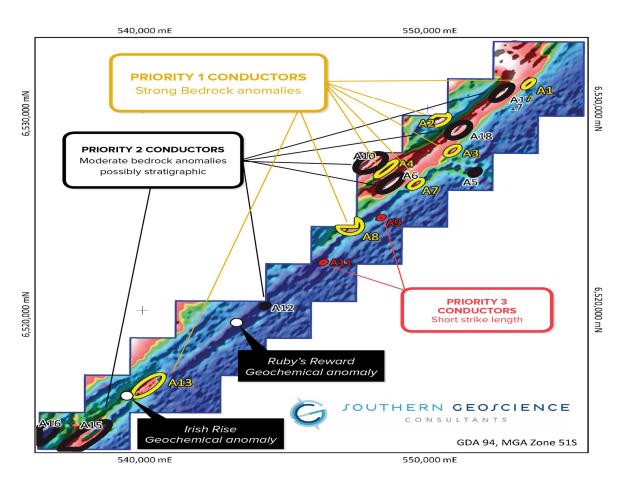

#### **VTEM Imagery with Targets**

Figure 2

The independent report stated, "The VTEM survey has been successful in detecting numerous anomalies. Eighteen anomalies were discussed in detail in the report, with seven considered high priority for follow up as potential massive nickel sulphide targets. A strong bedrock anomaly (FRVA\_02) has also been determined with a strike length roughly 650m that shows the most promise as a potential Nickel Sulphide mineralisation."

#### Follow up Ground EM Survey.

Some targets were not yet sufficiently defined to enable conclusive drilling and additional ground EM survey lines have been recommended by the consultants. Seven lines were undertaken over ten VTEM targets in late June. Classic is confident this new data will allow more accurate drilling of the conductors.